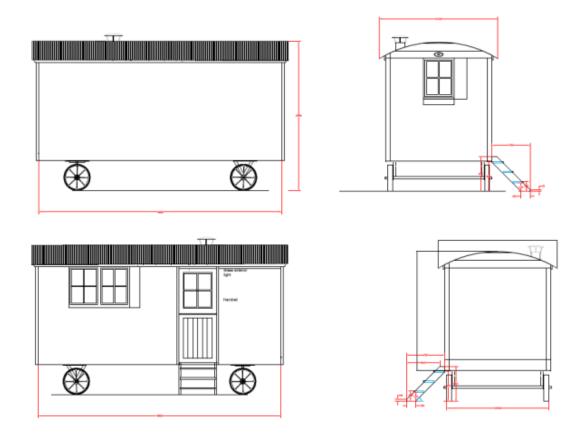

Site Location Plan**



## **Aerial Photograph**



#### **Site Photographs**



View south along Wickham Mews



View north along Wickham Mews

## **Site Photographs**



# **Proposals**

#### **Proposals & key Information**

- 1 Year Temporary Permission (from occupation)
- Short-term holiday lets operating Thursday Sunday & all week during school holidays
- Community orchard garden Monday Wednesday 9am 5pm excluding school holidays
- Management Plan (for holiday lets)
  - Vetting of guests
  - Security code access
  - Security cameras and noise sensors
  - Maximum six guests (two per hut)
  - No amplified sound or music
  - No use of garden space 11pm 7am
- Community Access Plan for the garden secured by planning obligation

#### **Proposed Landscaping**



### **Proposed elevations**



#### Proposed floor plan



## **Proposed Boundary Treatment**



Landscape Sectional Elevation BB' 1:50@A2

# **Main Planning Considerations**

#### **Main Planning Considerations**

- Principle of Development
- Urban Design & Heritage Impact
- Transport Impact
- Living Conditions of Neighbors
- Natural Environment