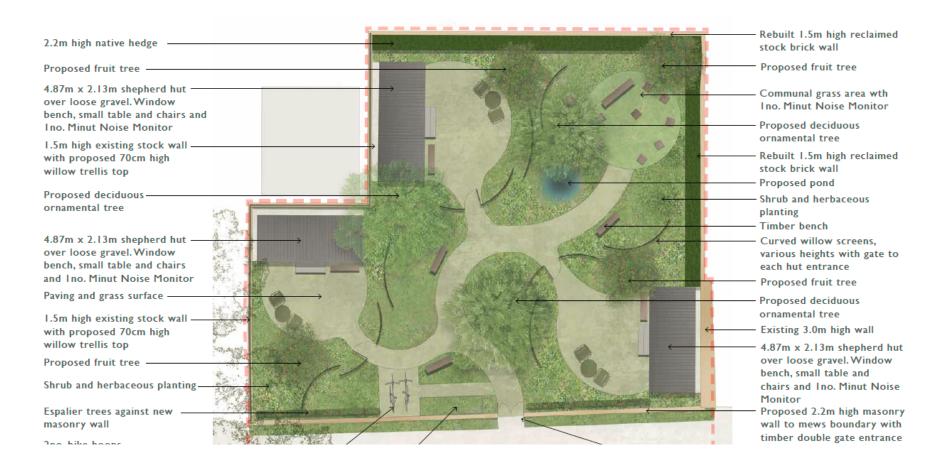

.

# **Existing Site**

#### **Site Location Plan**



## **Aerial Photograph**



#### **Site Photographs**



View south along Wickham Mews



View north along Wickham Mews

## **Site Photographs**



# **Proposals**

#### **Proposals & key Information**

- 1 Year Temporary Permission (from occupation)
- Short-term holiday lets operating Thursday Sunday & all week during school holidays
- Community orchard garden Monday Wednesday 9am 5pm excluding school holidays
- Management Plan (for holiday lets)
  - Vetting of guests
  - Security code access
  - Security cameras and noise sensors
  - Maximum six guests (two per hut)
  - No amplified sound or music
  - No use of garden space 11pm 7am
- Community Access Plan for the garden secured by planning obligation

#### **Proposed Landscaping**



### **Proposed elevations**



#### Proposed floor plan



## **Proposed Boundary Treatment**



Landscape Sectional Elevation BB' 1:50@A2

# **Main Planning Considerations**

#### **Main Planning Considerations**

- Principle of Development
- Urban Design & Heritage Impact
- Transport Impact
- Living Conditions of Neighbors
- Natural Environment