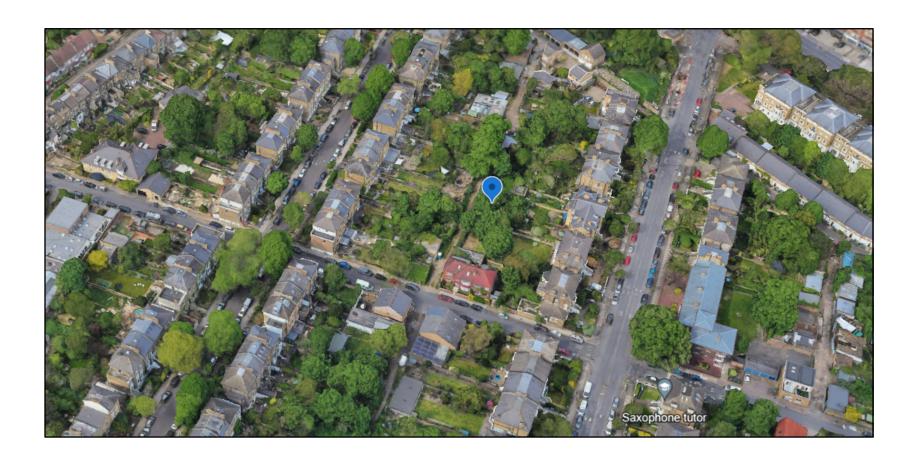

# Rear of 14 Wickham Road, London, SE4 1PB

Application Ref. DC/23/130822

Temporary planning permission for the change of use from garden land to holiday let accommodation (Sui Generis), comprising three shepherds huts, together with comprehensive landscaping works and community accessible forest garden on land to the rear of 14 Wickham Road SE4.

# **Existing Site**

#### **Site Location Plan**



## **Aerial Photograph**



#### **Site Photographs**



View south along Wickham Mews



View north along Wickham Mews

## **Site Photographs**



# **Proposals**

#### **Proposals & key Information**

- 1 Year Temporary Permission (from occupation)
- Short-term holiday lets operating Thursday Sunday & all week during school holidays
- Community orchard garden Monday Wednesday 9am 5pm excluding school holidays
- Management Plan (for holiday lets)
  - Vetting of guests
  - Security code access
  - Security cameras and noise sensors
  - Maximum six guests (two per hut)
  - No amplified sound or music
  - No use of garden space 11pm 7am
- Community Access Plan for the garden secured by planning obligation

#### **Proposed Landscaping**



### **Proposed elevations**



#### Proposed floor plan



## **Proposed Bounda