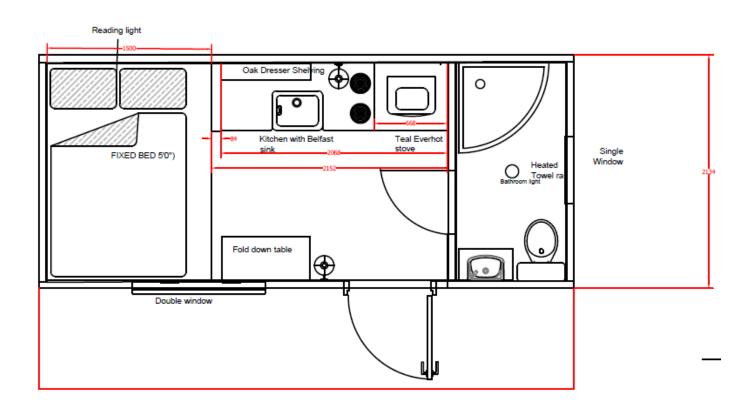

*Aerial Photograph**



#### **Site Photographs**



View south along Wickham Mews



View north along Wickham Mews

## **Site Photographs**



# **Proposals**

#### **Proposals & key Information**

- 1 Year Temporary Permission (from occupation)
- Short-term holiday lets operating Thursday Sunday & all week during school holidays
- Community orchard garden Monday Wednesday 9am 5pm excluding school holidays
- Management Plan (for holiday lets)
  - Vetting of guests
  - Security code access
  - Security cameras and noise sensors
  - Maximum six guests (two per hut)
  - No amplified sound or music
  - No use of garden space 11pm 7am
- Community Access Plan for the garden secured by planning obligation

#### **Proposed Landscaping**



### **Proposed elevations**



#### Proposed floor plan



## **Proposed Boundary Treatment**



Landscape Sectional Elevation BB' 1:50@A2

# **Main Planning Considerations**

#### **Main Planning Considerations**

- Principle of Development
- Urban Design & Heritage Impact
- Transport Impact
- Living Conditions of Neighbors
- Natural Environment