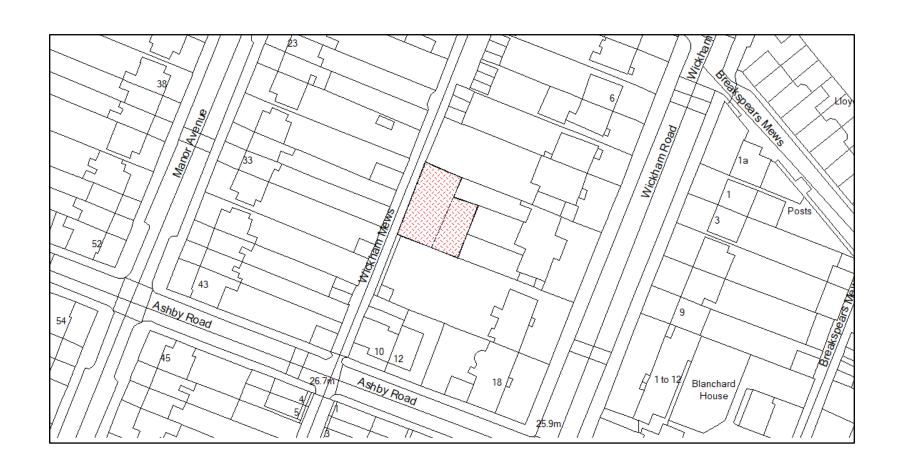

# Rear of 14 Wickham Road, London, SE4 1PB

Application Ref. DC/23/130822

Temporary planning permission for the change of use from garden land to holiday let accommodation (Sui Generis), comprising three shepherds huts, together with comprehensive landscaping works and community accessible forest garden on land to the rear of 14 Wickham Road SE4.

# **Existing Site**

#### **Site Location Plan**



## **Aerial Photograph**



#### **Site Photographs**



View south along Wickham Mews



View north along Wickham Mews

## **Site Photographs**



# **Proposals**

#### **Proposals & key Information**

- 1 Year Temporary Permission (from occupation)
- Short-term holiday lets operating Thursday Sunday & all week during school holidays
- Community orchard garden Monday Wednesday 9am 5pm excluding school holidays
- Management Plan (for holiday lets)
  - Vetting of guests
  - Security code access
  - Security cameras and noise sensors
  - Maximum six guests (two per hut)
  - No amplified sound or music
  - No use of garden space 11pm 7am
- Community Access Plan for the garden secured by planning obligation

#### **Proposed Landscaping**



### **Proposed elevations**



#### Proposed floor